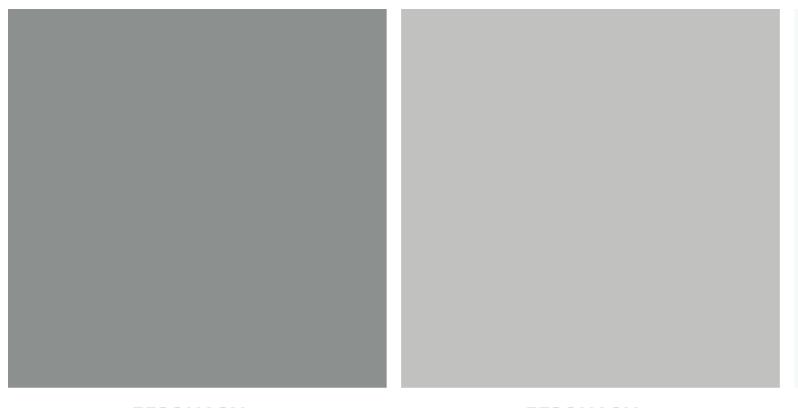

### **GOTHIC GRAPHITE BLACK**

AE03054901120

Denotes strength and authority. It is a formal, elegant, and prestigious color.

### **GLACIAL SLATE GREY**

AE03057701520

Gray is the color of compromise - being neither black nor white.